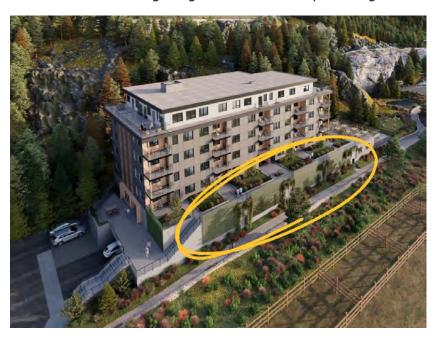

**What to Submit:** Name, contact information, proposed design concept and the inspiration behind it, portfolio of past work, and the artist fee.

**Details:** The selected design will be featured on perforated metal on the front exterior of The Levette condo building. The design will be transferred onto the metal by a professional metal worker. See below to get a good idea of where your design would be located.