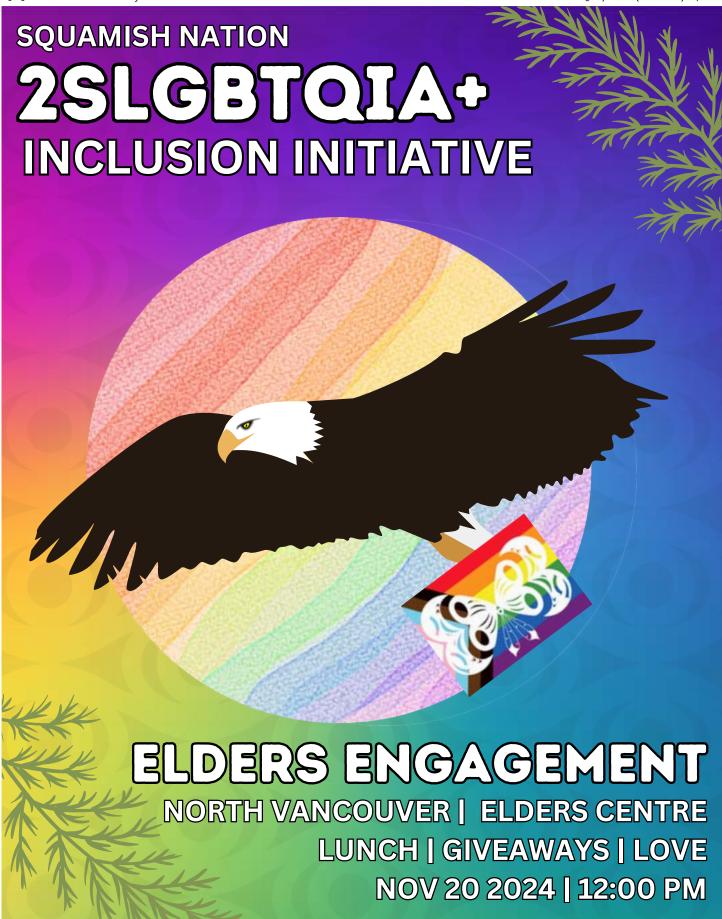

## 2SLGBTQIA+ YOUTH GROUP

Offered collaboratively by Yúustway Health and Ayás Ménmen

Every Thursday, October 24th - December 12th 4:30PM to 6:30PM Ayás Ménmen Wellness Building 380 Welch Street

Facilitated by Sidney Crosby and Steph Matthews

Please note this is an inclusive and safe space for Squamish People, their families, and those that reside in the community, ages 13-18, who identify under the 2SLGBTQIA+ umbrella and those questioning.

We will be offering a group for ages 18+ in the new year.

Please contact us with any questions or concerns about attending call or text Sidney at 604-506-2167 or email wellness@squamish.net

We will heal ourselves'