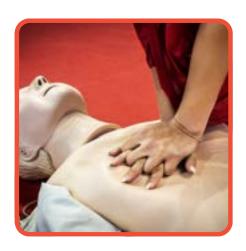

## **Intermediate Occupational First Aid**

Formerly OFA Level 2

November 13 & 14, 2024

## What will you learn?

- How to assess and stabilize patients until advanced medical help arrives.
- How to effectively handle various scenarios including bleeding control, airway management, fractures and shock.

Participants will be certified as Intermediate First Aid attendants, ensuring compliance with WorkSafeBC regulations.